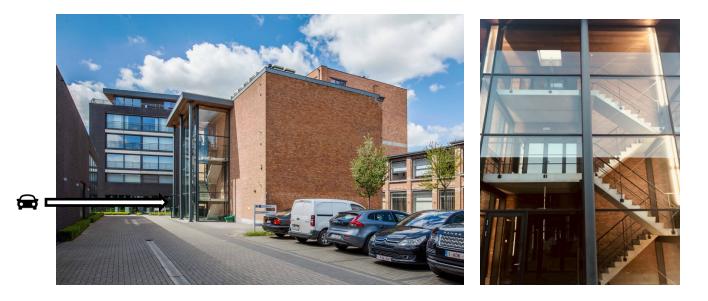

## Coming by car

You can park at The Real Factory (our office building), by entering the parking via the Dendermondsesteenweg.

There is a big pharmacy (with green sign) at the entrance. When entering the parking the barrier will open automatically. Drive to the building and you will find the AM-Team visitor parking right behind the entrance door (here on the picture) at your right hand side.

## Entering the building

You'll find us in the 'glass house' at the ground floor.