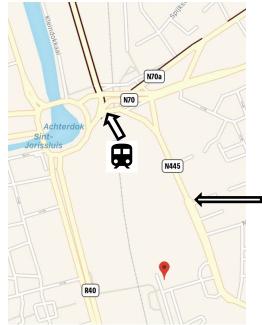

## Coming by train

Take the train to Gent-Dampoort. Leave the station to the right, pass under the train tracks and take and take a 10 minute walk on the Dendermondsesteenweg to The Real Factory.

Turn right at the pharmacy (with green sign) onto the business centre.